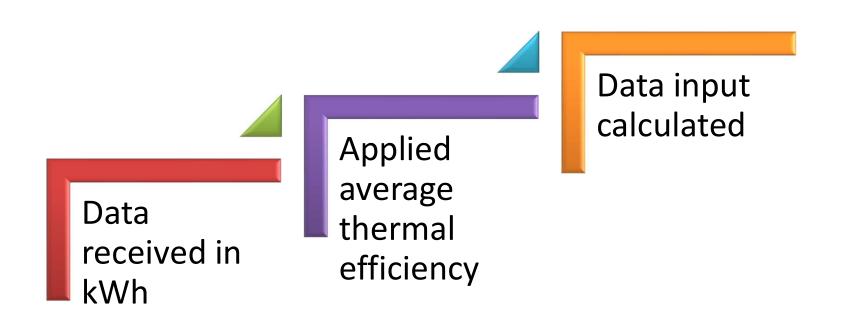

#### **Estimation and Validation**

biomass and

biogas

## Challenges

| Data Collection                                                                                                                                                 | Estimation                                                                                                                               | Validation                                                                                                          |
|-----------------------------------------------------------------------------------------------------------------------------------------------------------------|------------------------------------------------------------------------------------------------------------------------------------------|---------------------------------------------------------------------------------------------------------------------|
| <ul> <li>Coverage for<br/>Peninsular &amp;<br/>Sabah and not<br/>Sarawak</li> <li>Only for power<br/>sector</li> <li>Timeliness and<br/>completeness</li> </ul> | <ul> <li>Partially actual<br/>data for fuel<br/>input</li> <li>Around 30%<br/>efficiency<br/>based on<br/>average<br/>thermal</li> </ul> | <ul> <li>No automated validation data submission</li> <li>Time consuming</li> <li>Some confusing between</li> </ul> |